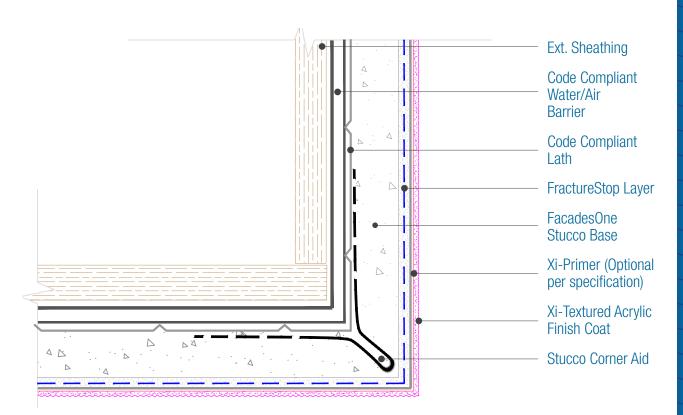

## FacadesOne FractureStop Assembly Outside Corner

Date. 06-15-2020 | Detail. F1FS.I.5 v1

## NOTES:

1. The specific Water Barrier and or Air Barrier required depends upon the substrate and the applicable Code year, See the One Coat Evaluation Report and specifications for those requirements. There must be continuous airtightness over the entire building enclosure, where required by code. The actual project detail must show this continuity.

2. See Specifications for Corner options

DISCLAIMER: FACADESXi details are recommendations that should be used for guidance only. There may be equivalent means of installation that are not shown in FACADESXi assembly details. All FACADESXi products shall be installed in accordance with FACADESXi product datasheets and all applicable building codes and industry standard practices. The design, engineering and final details incorporating any FACADESXi product are the sole responsibility of the project design professional. FACADESXi is not responsible for determining the acceptability and/or applicability of any FACADESXi product or detail for any specific project or condition. FACADESXi details and liability for improper installation, workmanship,or design by a third-party. EXCEPT FOR ANY EXPRESS REPRESENTATIONS AND WARRANTIES BY FACADESXi, ALL IMPLIED WARRANTIES OF ANY KIND, INCLUDING BUT NOT LIMITED TO WARRANTIES OF MERCHANTABILITY OR FITNESS FOR A PARTICULAR PURPOSE OR COMPLIANCE WITH LAWS OR GOVERNMENT RULES OR REGULATIONS APPLICABLE TO THE PROJECT, ARE HEREBY DISCLAIMED. FACADESXi's website should always be consulted for the latest version of any details and/or product information. Contact FACADESXi for any technical assistance.